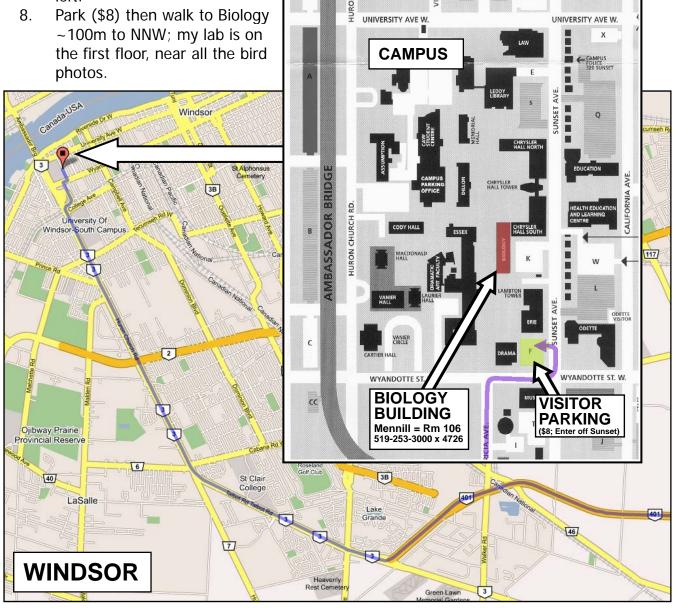

## Directions to Dan Mennill's Lab Biology Building, University of Windsor

Address: 401 Sunset Ave.

Dan's Office: 519-253-3000 x 4726 The Lab: 519-253-3000 x4725

- 1. Travel to Windsor on Highway 401
- 2. Follow the signs to "Bridge to USA" (campus is more or less under the bridge)
- 3. Highway 401 merges into Highway 3; follow Highway 3 north for 11 km through box store land
- 4. As you approach the bridge, the highway has three lanes: you want to be in the far right-hand lane (the lane that says "local traffic")
- 5. Go through the set of traffic lights at College Ave, just before the border crossing, then veer right and stay in the right-hand lane. You will come to a traffic light at Wyandotte St.
- 6. Turn right onto Wyandotte St. and travel east ~50 meters

7. At the first traffic light, Sunset Ave, turn left. The Visitor parking booth is on your left.